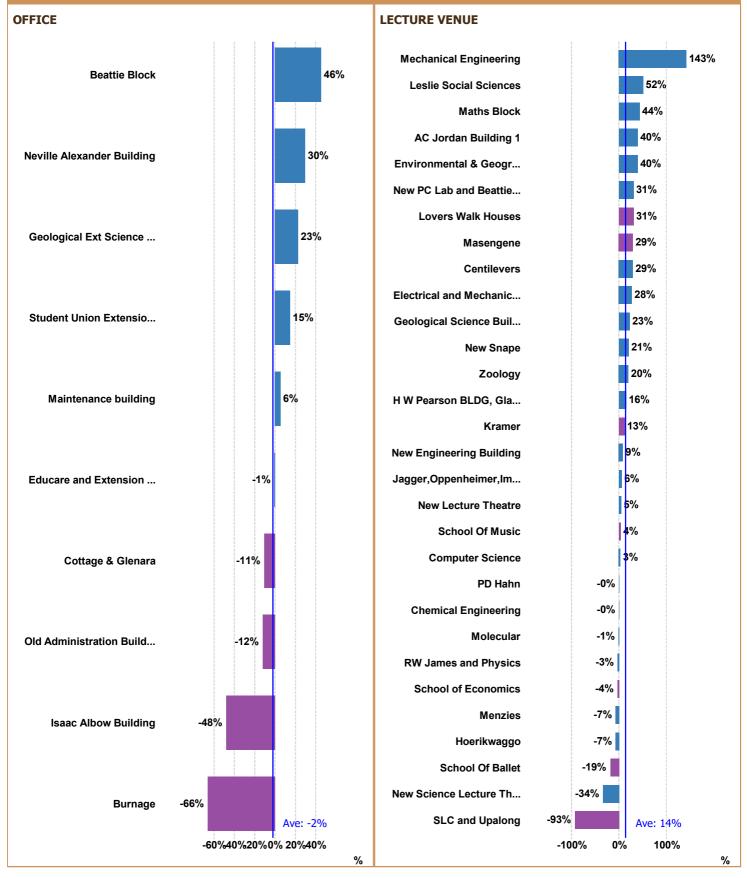

## Change in Month on Month Energy Usage (Change in kWh as a %)

### **Region Key:** Lower Campus Upper Campus

The figures above compare energy used last month to this month, as a percentage. A positive number shows an increase in energy usage, and a negative number shows a decrease in energy usage form last month to this month.