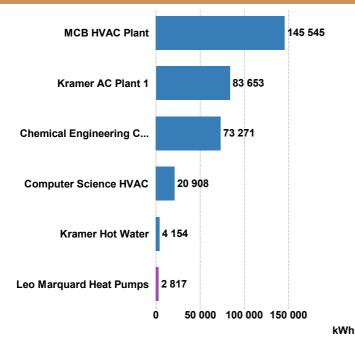

FTWARE**

### **Monthly Maximum Demand (kVA)**



### **Region Key:** Lower Campus Upper Campus

Maximum demand is the single highest peak power requirement over a billing period. Maximum demand is an important value to watch as maximum demand charges can amount up to 50% of the total electricity bill.

### TERRA FIRMA SOFTWARE

kVA

631

587

# Change in Month on Month Maximum Demand (Change in kVA as a %)



Region Key:The<br/>demonstrateLower Campusma<br/>nu<br/>nu<br/>nu<br/>ma<br/>nu<br/>maUpper Campusma<br/>nu<br/>ma

The figures above compare maximum demand values from last month to this month, as a percentage. A positive number shows an increase in maximum demand, and a negative number shows an decrease in maximum demand.

## TERRA FIRMA SOFTWARE

### HVAC and Water Heating (kWh)



#### HVAC and Water Heating (R)



### **Generator Monthly Energy Usage (kWh)**