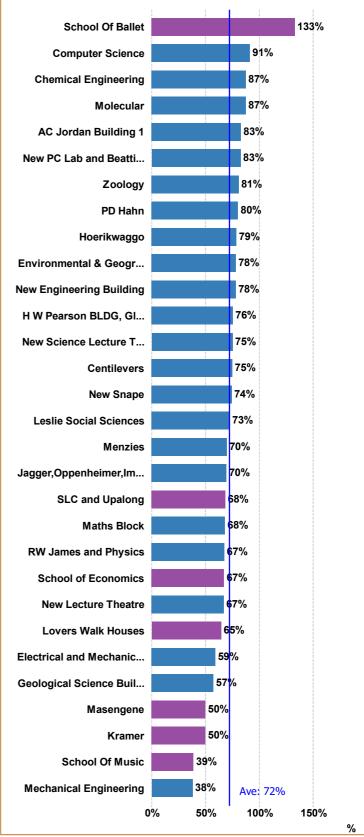

#### **LECTURE VENUE**

The figures above compare your energy usage during open hours to energy usage during closed hours. The aim is to minimise your closed time energy usage (lowest % possible). Open hours used: (Weekday: 08:00 - 17:30, Saturday: 08:00 - 13:00, Sunday: 08:00 - 13:00)