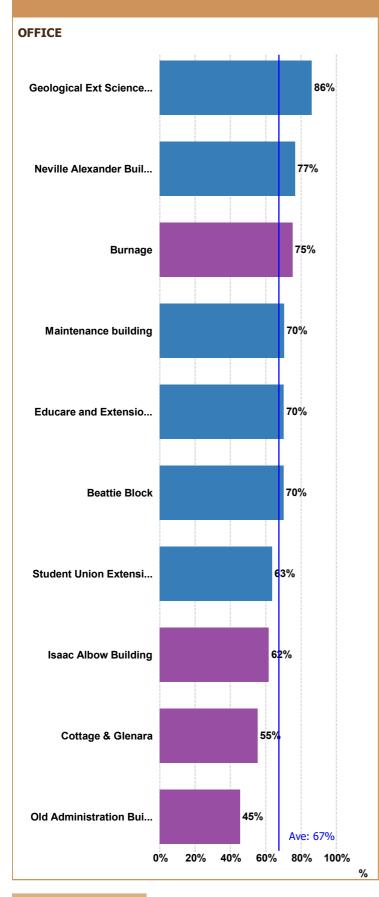

#### **LECTURE VENUE**

The figures above compare your energy usage during open hours to energy usage during closed hours. The aim is to minimise your closed time energy usage (lowest % possible). Open hours used: (Weekday: 08:00 - 17:30, Saturday: 08:00 - 13:00, Sunday: 08:00 - 13:00)