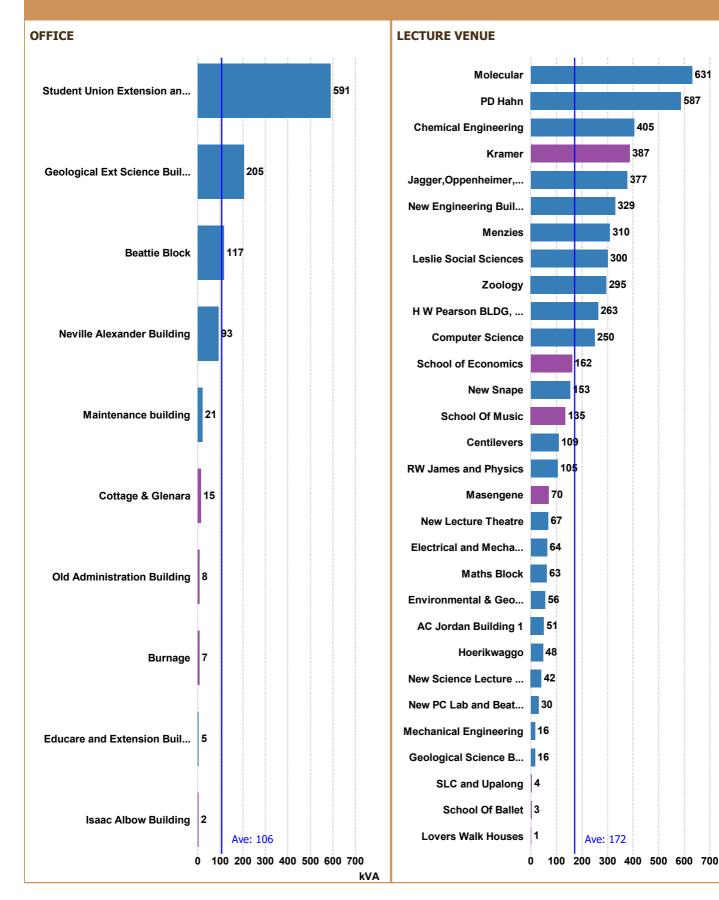

### **Region Key:** Lower Campus Upper Campus

Maximum demand is the single highest peak power requirement over a billing period. Maximum demand is an important value to watch as maximum demand charges can amount up to 50% of the total electricity bill.

### TERRA FIRMA SOFTWARE

kVA

631

587