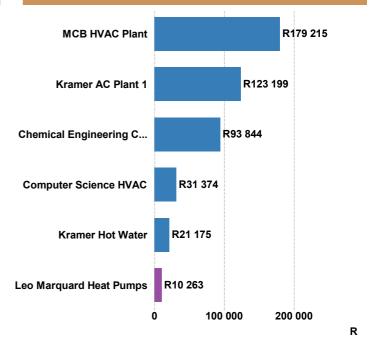

and (kVA)**



### **Region Key:** Lower Campus Upper Campus

Maximum demand is the single highest peak power requirement over a billing period. Maximum demand is an important value to watch as maximum demand charges can amount up to 50% of the total electricity bill.

### TERRA FIRMA SOFTWARE

kVA

631

587

# Change in Month on Month Maximum Demand (Change in kVA as a %)



Region Key:The<br/>demonstrateLower Campusma<br/>nu<br/>nu<br/>nu<br/>ma<br/>nu<br/>maUpper Campusma<br/>nu<br/>ma

The figures above compare maximum demand values from last month to this month, as a percentage. A positive number shows an increase in maximum demand, and a negative number shows an decrease in maximum demand.

## TERRA FIRMA SOFTWARE

### HVAC and Water Heating (kWh)



#### HVAC and Water Heating (R)



### **Generator Monthly Energy Usage (kWh)**