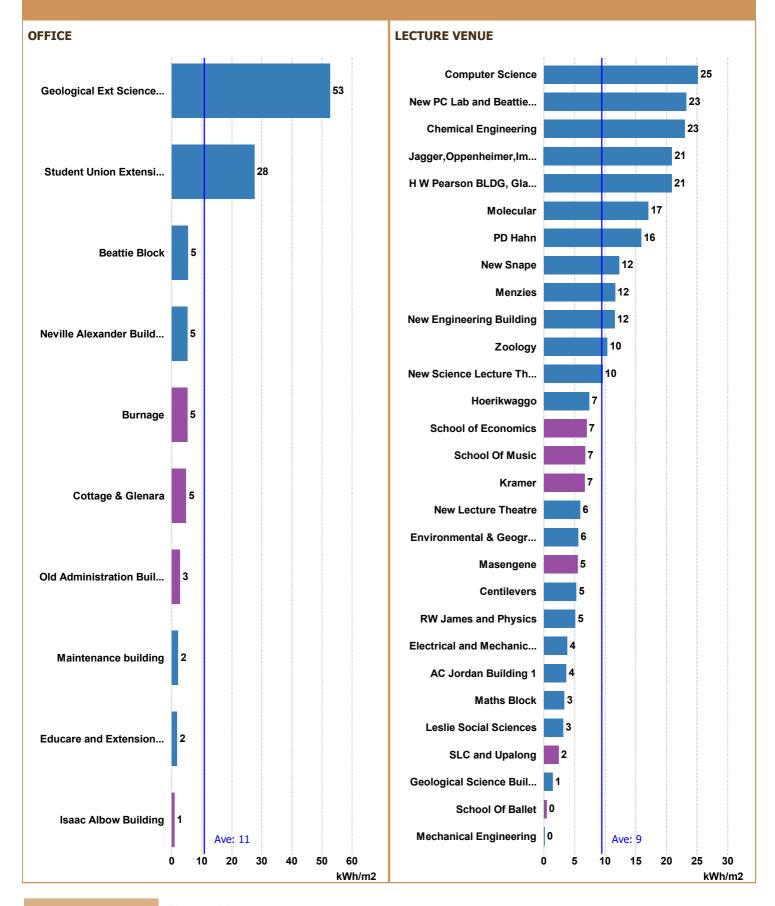

### Monthly Energy Usage per Square Meter (kWh/m2)

### Region Key: Lower Campus Upper Campus

The monthly energy usage per square meter (m<sup>2</sup>) is a benchmarking metric to determine energy usage intensities. The benchmarking metric compares energy intensity figures of similar operations. For example, site "X" has an energy intensity of 400 kWh/m2, and site "Y" has an intensity of 250 kWh/m2. Site "Y" with the lower energy intensity is deemed to be more ef...