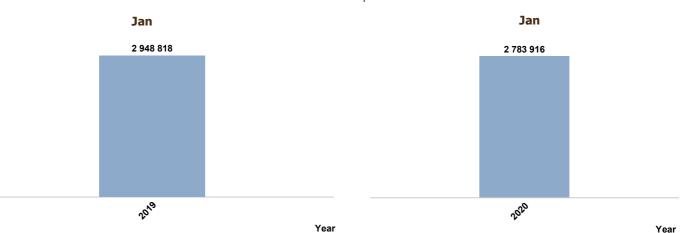

### UCT Year on Year Change (kWh)

Year on Year total kWh comparison for UCT



### **Total Monthly Electricity Cost (R)**

OFFICE R272 Student Union Extensio... Geological Ext Science ... R80 408 R50 869 **Beattie Block** R37 955 **Neville Alexander Building** Maintenance building R9 077 Cottage & Glenara R4 967 Burnage R2 900 R2 813 Old Administration Build... R1 650 Educare and Extension ... Isaac Albow Building R786 0 100 000 200 000 300 000

#### LECTURE VENUE

| 2 169 | Molecular                |          | R3       | 57 891