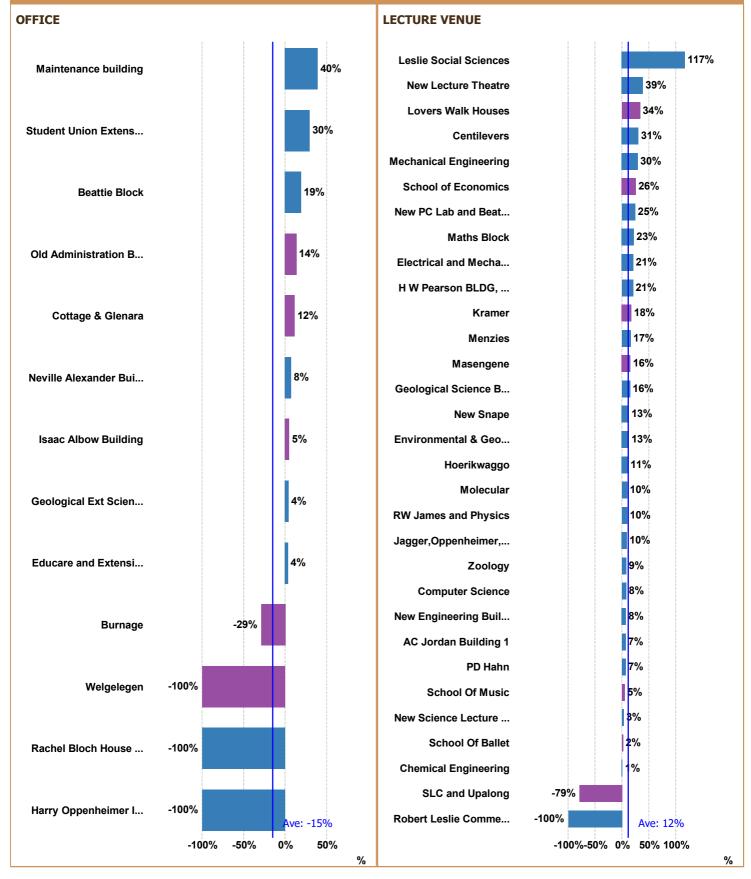

### **Region Key:** Lower Campus Upper Campus

The figures above compare energy used last month to this month, as a percentage. A positive number shows an increase in energy usage, and a negative number shows a decrease in energy usage form last month to this month.