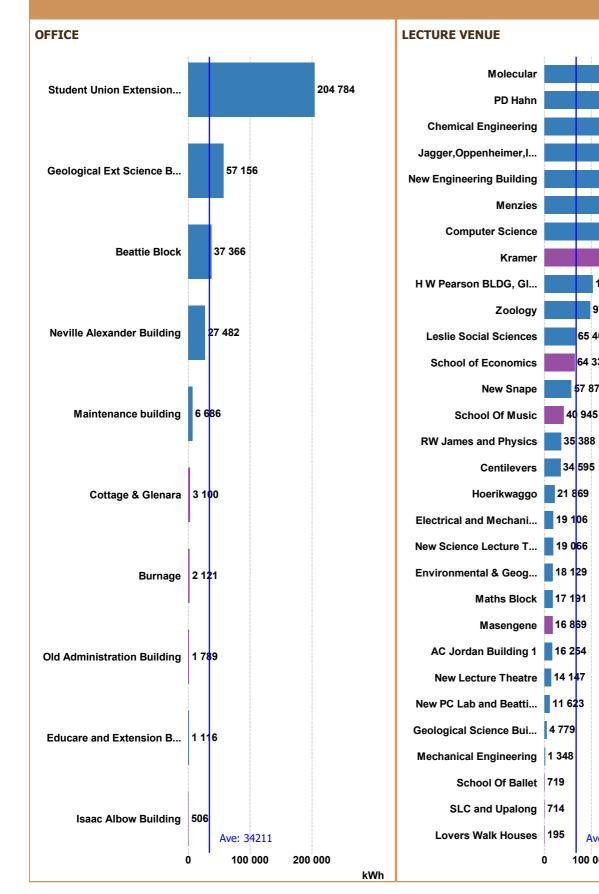

### **Total Monthly Electricity Cost (R)**

OFFICE R272 Student Union Extensio... Geological Ext Science ... R80 408 R50 869 **Beattie Block** R37 955 **Neville Alexander Building** Maintenance building R9 077 Cottage & Glenara R4 967 Burnage R2 900 R2 813 Old Administration Build... R1 650 Educare and Extension ... Isaac Albow Building R786 0 100 000 200 000 300 000

#### LECTURE VENUE

| 2 169 | Molecular                |          | R3       | 57 891                                                                                                                                                                                                                                                                                                                                                                                                                                                                                                                                                                                                                                                                                                                                                                                                                                                                                                                                                                                                                                                                                                                                                                                                                                                                                                                                                                                                                                                                                                                                                                                                                                                                                                                                                                                                                                                                                                                                                                                                                                                                                                                        |
|-------|--------------------------|----------|----------|-------------------------------------------------------------------------------------------------------------------------------------------------------------------------------------------------------------------------------------------------------------------------------------------------------------------------------------------------------------------------------------------------------------------------------------------------------------------------------------------------------------------------------------------------------------------------------------------------------------------------------------------------------------------------------------------------------------------------------------------------------------------------------------------------------------------------------------------------------------------------------------------------------------------------------------------------------------------------------------------------------------------------------------------------------------------------------------------------------------------------------------------------------------------------------------------------------------------------------------------------------------------------------------------------------------------------------------------------------------------------------------------------------------------------------------------------------------------------------------------------------------------------------------------------------------------------------------------------------------------------------------------------------------------------------------------------------------------------------------------------------------------------------------------------------------------------------------------------------------------------------------------------------------------------------------------------------------------------------------------------------------------------------------------------------------------------------------------------------------------------------|
|       | PD Hahn                  | R333 213 |          |                                                                                                                                                                                                                                                                                                                                                                                                                                                                                                                                                                                                                                                                                                                                                                                                                                                                                                                                                                                                                                                                                                                                                                                                                                                                                                                                                                                                                                                                                                                                                                                                                                                                                                                                                                                                                                                                                                                                                                                                                                                                                                                               |
|       | Chemical Engineering     | R225 963 |          |                                                                                                                                                                                                                                                                                                                                                                                                                                                                                                                                                                                                                                                                                                                                                                                                                                                                                                                                                                                                                                                                                                                                                                                                                                                                                                                                                                                                                                                                                                                                                                                                                                                                                                                                                                                                                                                                                                                                                                                                                                                                                                                               |
|       | Jagger,Oppenheimer,I     |          | R199 306 |                                                                                                                                                                                                                                                                                                                                                                                                                                                                                                                                                                                                                                                                                                                                                                                                                                                                                                                                                                                                                                                                                                                                                                                                                                                                                                                                                                                                                                                                                                                                                                                                                                                                                                                                                                                                                                                                                                                                                                                                                                                                                                                               |
|       | New Engineering Building | F        | R179 710 | no de moi am                                                                                                                                                                                                                                                                                                                                                                                                                                                                                                                                                                                                                                                                                                                                                                                                                                                                                                                                                                                                                                                                                                                                                                                                                                                                                                                                                                                                                                                                                                                                                                                                                                                                                                                                                                                                                                                                                                                                                                                                                                                                                                                  |
|       | Kramer                   | R175 895 |          | on an fax on                                                                                                                                                                                                                                                                                                                                                                                                                                                                                                                                                                                                                                                                                                                                                                                                                                                                                                                                                                                                                                                                                                                                                                                                                                                                                                                                                                                                                                                                                                                                                                                                                                                                                                                                                                                                                                                                                                                                                                                                                                                                                                                  |
|       | Menzies                  | R167 077 |          |                                                                                                                                                                                                                                                                                                                                                                                                                                                                                                                                                                                                                                                                                                                                                                                                                                                                                                                                                                                                                                                                                                                                                                                                                                                                                                                                                                                                                                                                                                                                                                                                                                                                                                                                                                                                                                                                                                                                                                                                                                                                                                                               |
|       | Computer Science         | R1       | 52 798   |                                                                                                                                                                                                                                                                                                                                                                                                                                                                                                                                                                                                                                                                                                                                                                                                                                                                                                                                                                                                                                                                                                                                                                                                                                                                                                                                                                                                                                                                                                                                                                                                                                                                                                                                                                                                                                                                                                                                                                                                                                                                                                                               |
|       | Zoology                  | R139 163 |          |                                                                                                                                                                                                                                                                                                                                                                                                                                                                                                                                                                                                                                                                                                                                                                                                                                                                                                                                                                                                                                                                                                                                                                                                                                                                                                                                                                                                                                                                                                                                                                                                                                                                                                                                                                                                                                                                                                                                                                                                                                                                                                                               |
|       | H W Pearson BLDG, GI     | R131 303 |          |                                                                                                                                                                                                                                                                                                                                                                                                                                                                                                                                                                                                                                                                                                                                                                                                                                                                                                                                                                                                                                                                                                                                                                                                                                                                                                                                                                                                                                                                                                                                                                                                                                                                                                                                                                                                                                                                                                                                                                                                                                                                                                                               |
|       | Leslie Social Sciences   | R102 548 |          |                                                                                                                                                                                                                                                                                                                                                                                                                                                                                                                                                                                                                                                                                                                                                                                                                                                                                                                                                                                                                                                                                                                                                                                                                                                                                                                                                                                                                                                                                                                                                                                                                                                                                                                                                                                                                                                                                                                                                                                                                                                                                                                               |
|       | School of Economics      | R81 591  |          |                                                                                                                                                                                                                                                                                                                                                                                                                                                                                                                                                                                                                                                                                                                                                                                                                                                                                                                                                                                                                                                                                                                                                                                                                                                                                                                                                                                                                                                                                                                                                                                                                                                                                                                                                                                                                                                                                                                                                                                                                                                                                                                               |
|       | New Snape                | R74 043  |          | too wa ala ma                                                                                                                                                                                                                                                                                                                                                                                                                                                                                                                                                                                                                                                                                                                                                                                                                                                                                                                                                                                                                                                                                                                                                                                                                                                                                                                                                                                                                                                                                                                                                                                                                                                                                                                                                                                                                                                                                                                                                                                                                                                                                                                 |
|       | School Of Music          | R58 413  |          | - one was not                                                                                                                                                                                                                                                                                                                                                                                                                                                                                                                                                                                                                                                                                                                                                                                                                                                                                                                                                                                                                                                                                                                                                                                                                                                                                                                                                                                                                                                                                                                                                                                                                                                                                                                                                                                                                                                                                                                                                                                                                                                                                                                 |
|       | RW James and Physics     | R47 117  |          | a cone and and and                                                                                                                                                                                                                                                                                                                                                                                                                                                                                                                                                                                                                                                                                                                                                                                                                                                                                                                                                                                                                                                                                                                                                                                                                                                                                                                                                                                                                                                                                                                                                                                                                                                                                                                                                                                                                                                                                                                                                                                                                                                                                                            |
|       | Centilevers              | R46 686  |          |                                                                                                                                                                                                                                                                                                                                                                                                                                                                                                                                                                                                                                                                                                                                                                                                                                                                                                                                                                                                                                                                                                                                                                                                                                                                                                                                                                                                                                                                                                                                                                                                                                                                                                                                                                                                                                                                                                                                                                                                                                                                                                                               |
|       | Electrical and Mechani   | R26 817  |          |                                                                                                                                                                                                                                                                                                                                                                                                                                                                                                                                                                                                                                                                                                                                                                                                                                                                                                                                                                                                                                                                                                                                                                                                                                                                                                                                                                                                                                                                                                                                                                                                                                                                                                                                                                                                                                                                                                                                                                                                                                                                                                                               |
|       | Hoerikwaggo              | R26 457  |          | the case of the                                                                                                                                                                                                                                                                                                                                                                                                                                                                                                                                                                                                                                                                                                                                                                                                                                                                                                                                                                                                                                                                                                                                                                                                                                                                                                                                                                                                                                                                                                                                                                                                                                                                                                                                                                                                                                                                                                                                                                                                                                                                                                               |
|       | Masengene                | R25 689  |          | and one per and                                                                                                                                                                                                                                                                                                                                                                                                                                                                                                                                                                                                                                                                                                                                                                                                                                                                                                                                                                                                                                                                                                                                                                                                                                                                                                                                                                                                                                                                                                                                                                                                                                                                                                                                                                                                                                                                                                                                                                                                                                                                                                               |
|       | Maths Block              | R24 633  |          |                                                                                                                                                                                                                                                                                                                                                                                                                                                                                                                                                                                                                                                                                                                                                                                                                                                                                                                                                                                                                                                                                                                                                                                                                                                                                                                                                                                                                                                                                                                                                                                                                                                                                                                                                                                                                                                                                                                                                                                                                                                                                                                               |
|       | Environmental & Geogr    | R24 182  |          |                                                                                                                                                                                                                                                                                                                                                                                                                                                                                                                                                                                                                                                                                                                                                                                                                                                                                                                                                                                                                                                                                                                                                                                                                                                                                                                                                                                                                                                                                                                                                                                                                                                                                                                                                                                                                                                                                                                                                                                                                                                                                                                               |
|       | New Science Lecture T    | R23 543  |          |                                                                                                                                                                                                                                                                                                                                                                                                                                                                                                                                                                                                                                                                                                                                                                                                                                                                                                                                                                                                                                                                                                                                                                                                                                                                                                                                                                                                                                                                                                                                                                                                                                                                                                                                                                                                                                                                                                                                                                                                                                                                                                                               |
|       | New Lecture Theatre      | R22 654  |          |                                                                                                                                                                                                                                                                                                                                                                                                                                                                                                                                                                                                                                                                                                                                                                                                                                                                                                                                                                                                                                                                                                                                                                                                                                                                                                                                                                                                                                                                                                                                                                                                                                                                                                                                                                                                                                                                                                                                                                                                                                                                                                                               |
|       | AC Jordan Building 1     | R21 821  |          |                                                                                                                                                                                                                                                                                                                                                                                                                                                                                                                                                                                                                                                                                                                                                                                                                                                                                                                                                                                                                                                                                                                                                                                                                                                                                                                                                                                                                                                                                                                                                                                                                                                                                                                                                                                                                                                                                                                                                                                                                                                                                                                               |
|       | New PC Lab and Beatti    | R14 801  |          | the pro- the control of the control |
|       | Geological Science Bui   | R6 750   |          | - out out out                                                                                                                                                                                                                                                                                                                                                                                                                                                                                                                                                                                                                                                                                                                                                                                                                                                                                                                                                                                                                                                                                                                                                                                                                                                                                                                                                                                                                                                                                                                                                                                                                                                                                                                                                                                                                                                                                                                                                                                                                                                                                                                 |
|       | Mechanical Engineering   | R3 677   |          |                                                                                                                                                                                                                                                                                                                                                                                                                                                                                                                                                                                                                                                                                                                                                                                                                                                                                                                                                                                                                                                                                                                                                                                                                                                                                                                                                                                                                                                                                                                                                                                                                                                                                                                                                                                                                                                                                                                                                                                                                                                                                                                               |
|       | SLC and Upalong          | R1 230   |          |                                                                                                                                                                                                                                                                                                                                                                                                                                                                                                                                                                                                                                                                                                                                                                                                                                                                                                                                                                                                                                                                                                                                                                                                                                                                                                                                                                                                                                                                                                                                                                                                                                                                                                                                                                                                                                                                                                                                                                                                                                                                                                                               |
|       | School Of Ballet         | R1 024   |          |                                                                                                                                                                                                                                                                                                                                                                                                                                                                                                                                                                                                                                                                                                                                                                                                                                                                                                                                                                                                                                                                                                                                                                                                                                                                                                                                                                                                                                                                                                                                                                                                                                                                                                                                                                                                                                                                                                                                                                                                                                                                                                                               |
|       | Lovers Walk Houses       | R391     |          | the local sector se                                                                                                                                                                                                                                                                                                                                                                                                                                                                                                                                                                                                                                                                                      |
|       |                          |          |          |                                                                                                                                                                                                                                                                                                                                                                                                                                                                                                                                                                                                                                                                                                                                                                                                                                                                                                                                                                                                                                                                                                                                                                                                                                                                                                                                                                                                                                                                                                                                                                                                                                                                                                                                                                                                                                                                                                                                                                                                                                                                                                                               |
| 00 _  |                          | 0 200    | 000 400  | 000                                                                                                                                                                                                                                                                                                                                                                                                                                                                                                                                                                                                                                                                                                                                                                                                                                                                                                                                                                                                                                                                                                                                                                                                                                                                                                                                                                                                                                                                                                                                                                                                                                                                                                                                                                                                                                                                                                                                                                                                                                                                                                                           |
| R     |                          |          |          | R                                                                                                                                                                                                                                                                                                                                                                                                                                                                                                                                                                                                                                                                                                                                                                                                                                                                                                                                                                                                                                                                                                                                                                                                                                                                                                                                                                                                                                                                                                                                                                                                                                                                                                                                                                                                                                                                                                                                                                                                                                                                                                                             |

The figures above summarize monthly energy costs.

**Region Key:** 

Lower Campus

Upper Campus