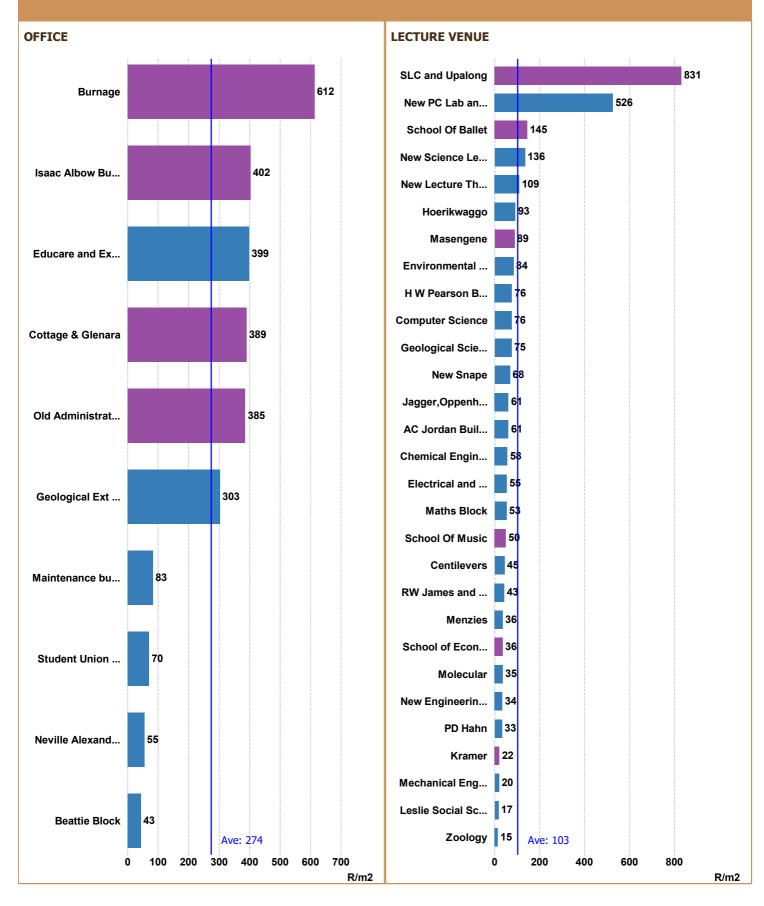

#### Monthly Cost per Square Meter (R/m2)

Region Key:The second seco

The monthly cost (R) per square meter (m<sup>2</sup>) is a benchmarking metric to determine energy cost intensities. The benchmarking metric is useful in order to compare intensity figures to other similar operations.