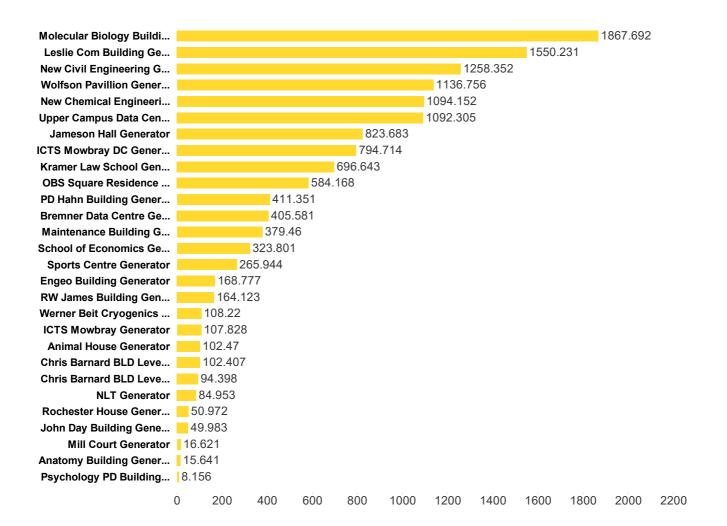

Upper Campus

Maximum demand is the single highest peak power requirement over a billing period. Maximum demand is an important value to watch as maximum demand charges can amount up to 50% of the total electricity bill.

### TERRA FIRMA SOFTWARE

kVA

631

587

# Change in Month on Month Maximum Demand (Change in kVA as a %)



Region Key:The<br/>demonstrateLower Campusma<br/>nu<br/>nu<br/>nu<br/>ma<br/>nu<br/>maUpper Campusma<br/>nu<br/>ma

The figures above compare maximum demand values from last month to this month, as a percentage. A positive number shows an increase in maximum demand, and a negative number shows an decrease in maximum demand.

## TERRA FIRMA SOFTWARE

### HVAC and Water Heating (kWh)



#### HVAC and Water Heating (R)



### **Generator Monthly Energy Usage (kWh)**